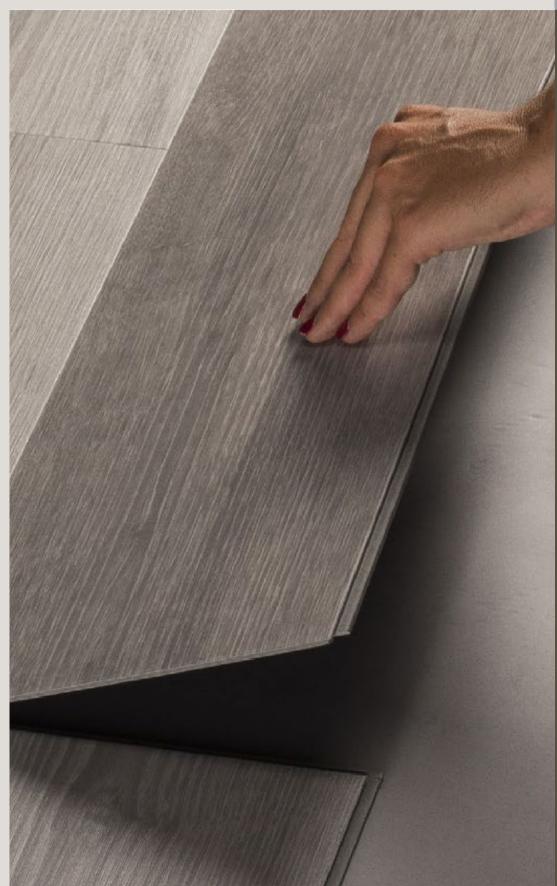

# Drop'n'Click® 5G Fold Down THE EASIEST WAY TO INSTALL A VYNIL FLOOR

### FOLD DOWN INSTALLATION.

Now it's possible to easily remove indivual panels without removing an entire row. With the new 5G profile and the specifically designed dismantling pin, it is possible to push the tongue back into the groove thereby unlocking the panels.

The system is based on a single action installation method suitable for all types and widths of floor products.

When a panel is folded down, a flexible plastic tongue is pushed into a tongue groove. As the panel reaches its final position, the tongue snaps out into a wedge groove, emits a "click" sound and locks the product vertically and horizontally.