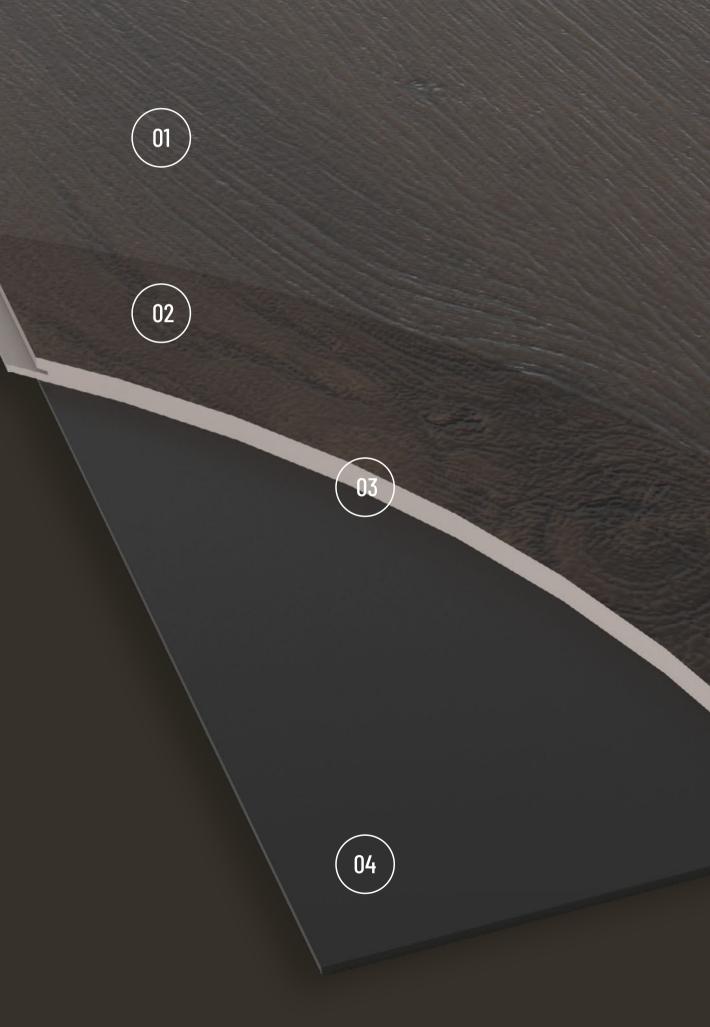

# LESS LAYERS, MORE ECO-FRIENDLY

# **01.** Multi layered UV coating including Finzzi's BioShiled

With the new multi layer UV & Finzzi's BioShield anti bacterial application it adds the final touch to Finzzi Select adding layered protection to withstand the test of time.

# **02.** Digital Print with REALT © UCH Application

Finzzi Select revolutionary Digital Print with REALT UCH application is applied directly onto the core eliminating the use of traditional paper film and opening up a world of design possibilities with synchronised multi-face designs adding a textured three dimensional finish.

# 03. SPC Core

Stone polymer core, which makes the floor highly resistant to impacts and scratches and very stable to temperature changes.

# **04.** IXPE Backing

Provides cushion, sound absorption and shaping capability.