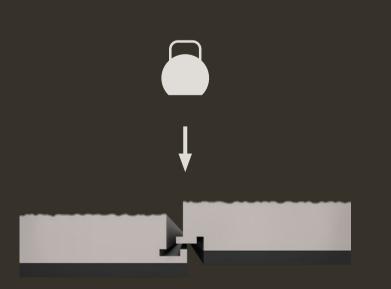

### FOLD DOWN INSTALLATION.

Now it's possible to easily remove indivual panels without removing an entire row. With the new 5G profile and the specifically designed dismantling pin, it is possible to push the tongue back into the groove thereby unlocking the panels.

The system is based on a single action installation method suitable for all types and widths of floor products.

When a panel is folded down, a flexible plastic tongue is pushed into a tongue groove. As the panel reaches its final position, the tongue snaps out into a wedge groove, emits a "click" sound and locks the product vertically and horizontally.