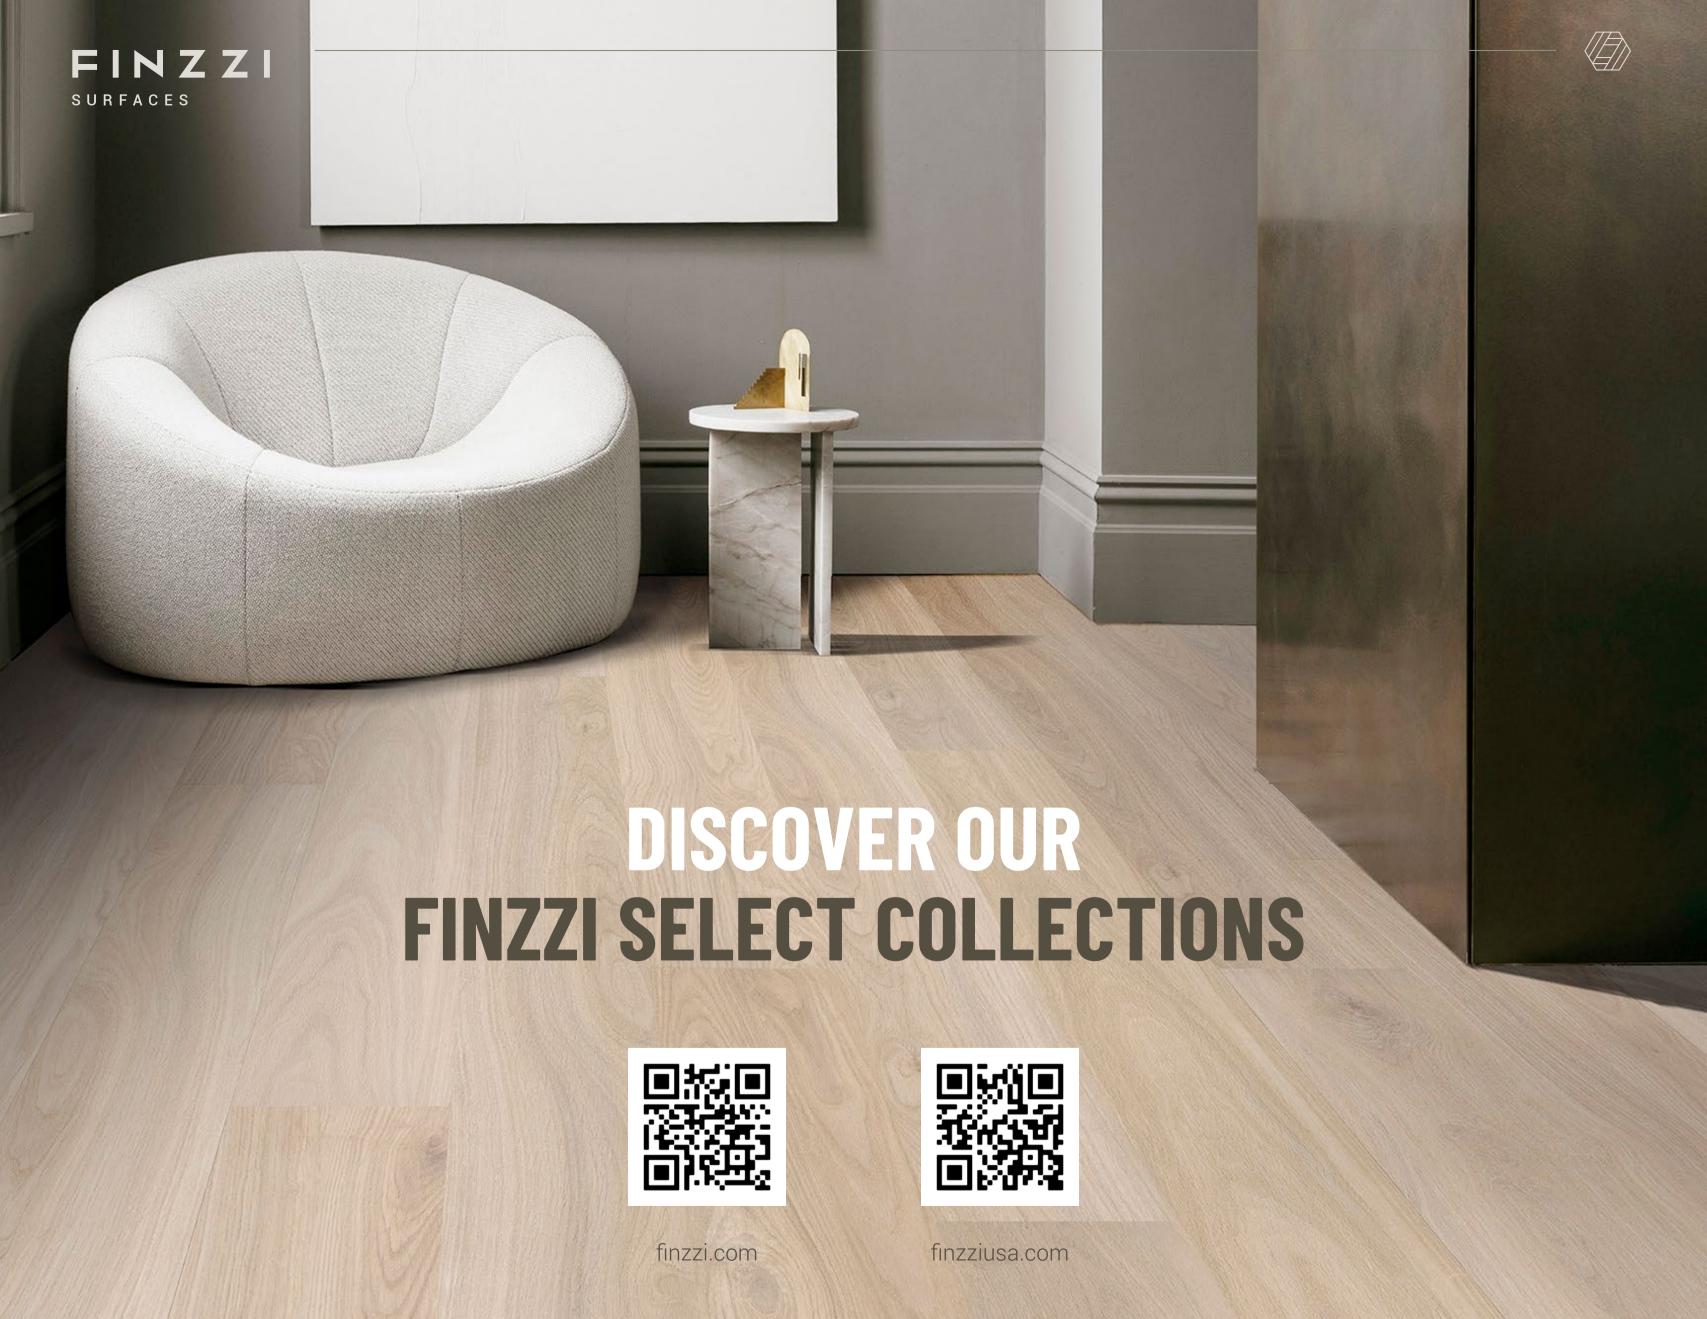

## THE NEW DIMENSION OF DIGITAL PRINTING

Finzzi always strives to be at the forefront of design and technology to be leaders in progress by taking the production of vinyl flooring to levels that can only be imagined. With great pride, 'Finzzi Select' comes to life, a revolutionary production process that digitally recreates any design directly onto the body of our advanced SPC core eliminating the use of paper film, allowing for infinite designs with limited repeats, a depth and vibrancy that creates an authentic three-dimensional texture that can only be experienced with our REALT®UCH\* technology making every design unique and adding further strength and greater durability to what is already a hard-wearing product.

FINZZISELECT