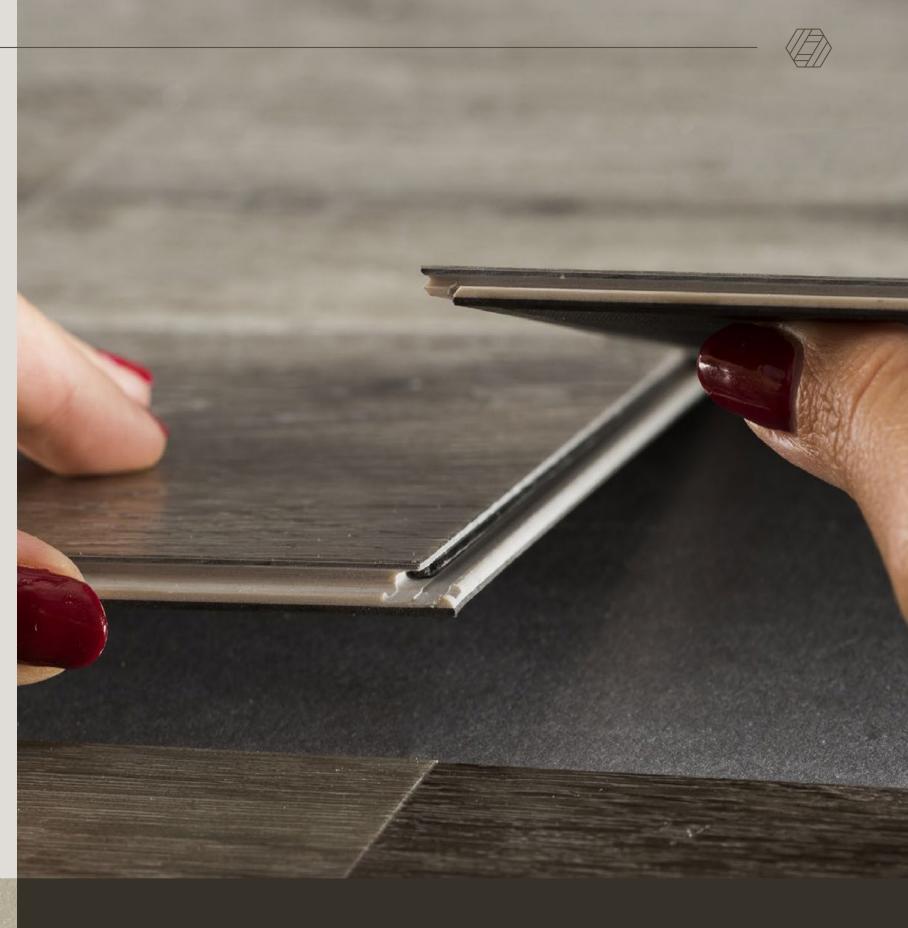

# Drop'n'Click<sup>®</sup> 5G Fold Down

# A NEWER IMPROVED LOCKING SYSTEM

# HIGH IMPACT RESISTANT LOCKING SYSTEM

When subject to high vertical load, poorly designed locking systems might result in height differences, gap openings or they might even break. We put our locking systems throught comprehensive testing to ensure that our licensees' products last even under the toughest conditions.

# Drop'n'Click® 5G Fold Down THE EASIEST WAY TO INSTALL A VYNIL FLOOR

### FOLD DOWN INSTALLATION.

Now it's possible to easily remove indivual panels without removing an entire row. With the new 5G profile and the specifically designed dismantling pin, it is possible to push the tongue back into the groove thereby unlocking the panels.

The system is based on a single action installation method suitable for all types and widths of floor products.

When a panel is folded down, a flexible plastic tongue is pushed into a tongue groove. As the panel reaches its final position, the tongue snaps out into a wedge groove, emits a "click" sound and locks the product vertically and horizontally.