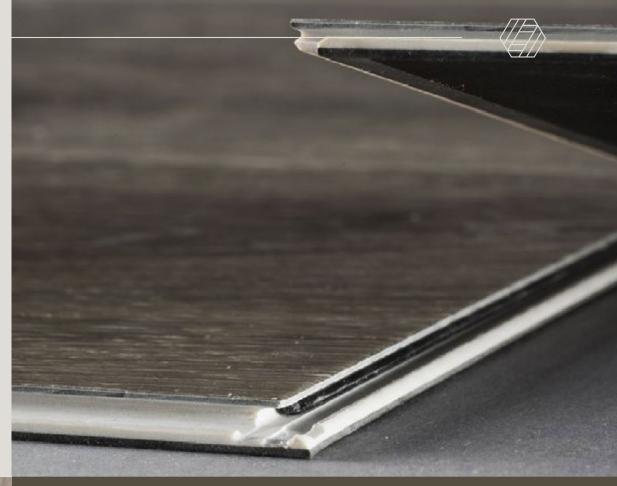

# HIGH IMPACT RESISTANT LOCKING SYSTEM

When subject to high vertical load, poorly designed locking systems might result in height differences, gap openings or they might even break. We put our locking systems throught comprehensive testing to ensure that our licensees' products last even under the toughest conditions.

The system is based on a single action installation method suitable for all types and widths of floor products.

When a panel is folded down, a flexible plastic tongue is pushed into a tongue groove. As the panel reaches its final position, the tongue snaps out into a wedge groove, emits a "click" sound and locks the product vertically and horizontally.