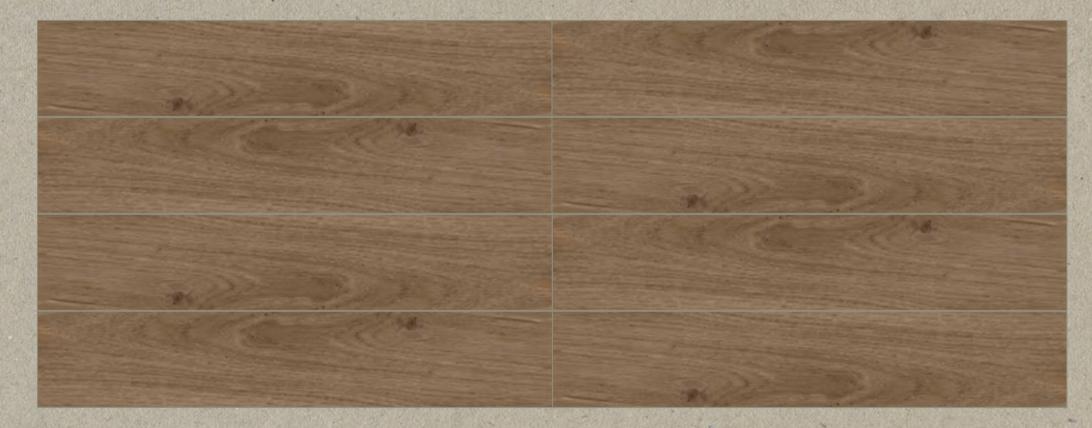

# TORTOSA ORIGINAL

FACES: 8 faces available for 9"x 60" / 23x 152 cm

FACES: 10 faces available for 7"x 72" / 18x 183 cm