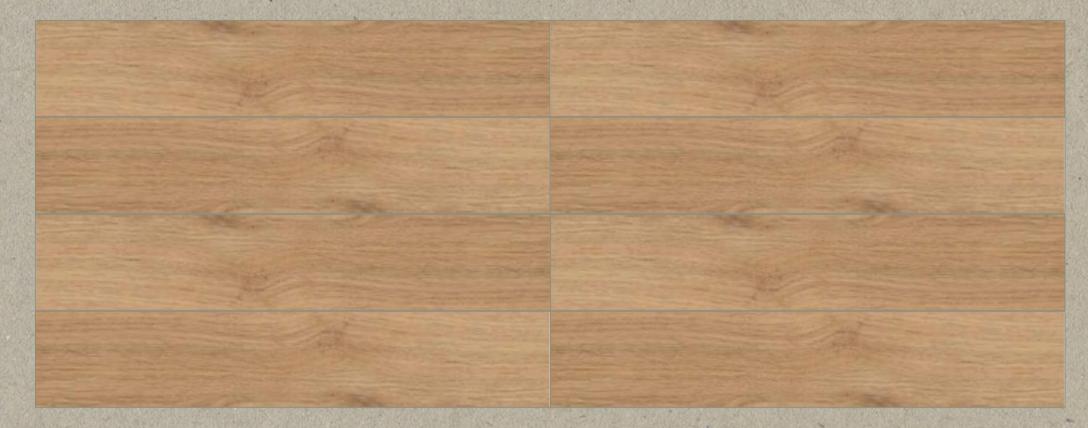

#### **FACES**

10 faces available for 7"x 72" / 18 x 183 cm 8 faces available for 9"x 60" / 23 x 152 cm