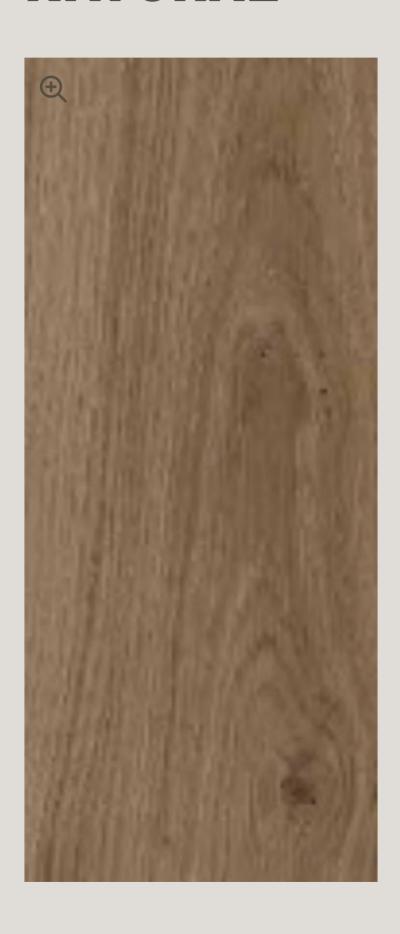

## TORTOSA NATURAL

FACES: 8 faces available for 9"x 60" / 23x 152 cm

FACES: 10 faces available for 7"x 72" / 18x 183 cm

FINZZISELECT