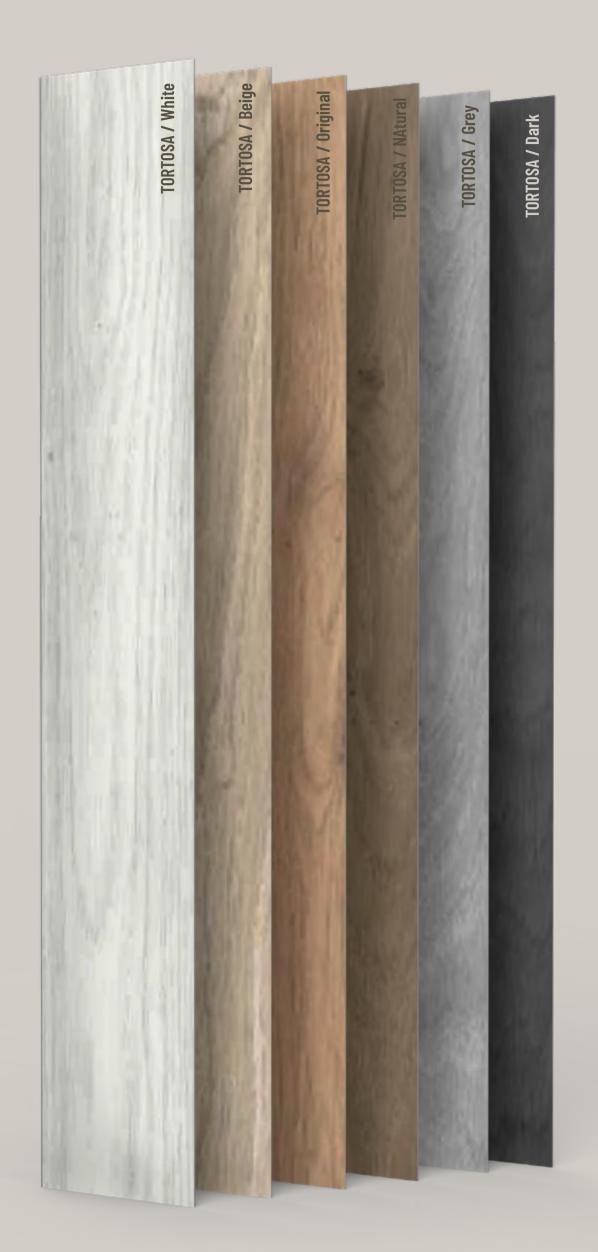

# **TORTOSA**

6 colours, 2 sizes & 10 faces

# TORTOSA

COLLECTION

Collection created in natural and warm tones, ideal for any room.