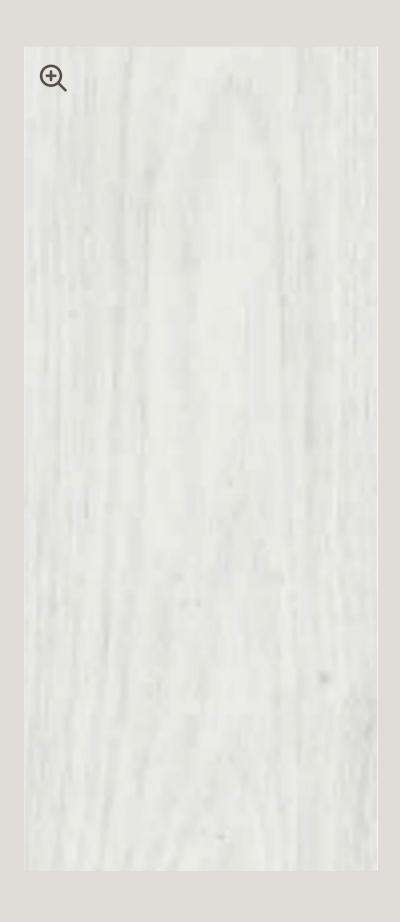

# TORTOSA WHITE

| FACES: 8 faces available for 9"x 60" / 23x 152 cm  | n |
|----------------------------------------------------|---|
|                                                    |   |
|                                                    |   |
|                                                    |   |
|                                                    |   |
|                                                    |   |
| FACES: 10 faces available for 7"x 72" / 18x 183 cm |   |
|                                                    |   |
|                                                    |   |
|                                                    |   |
|                                                    |   |
|                                                    |   |