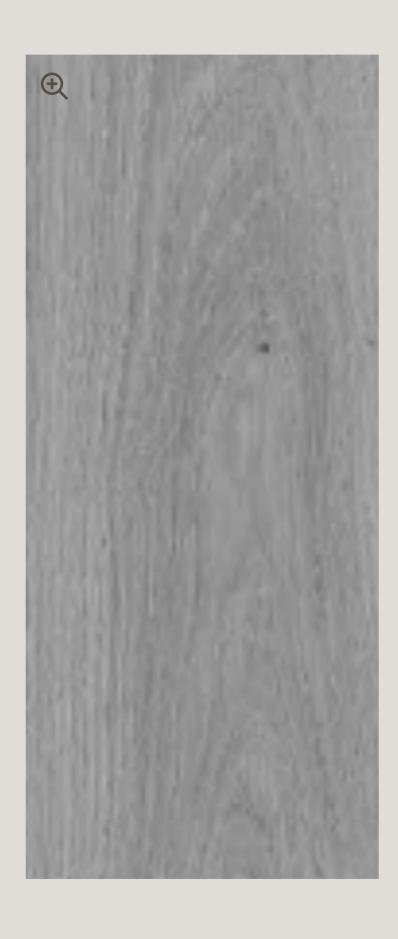

# TORTOSA GREY

FACES: 8 faces available for 9"x 60" / 23x 152 cm

FACES: 10 faces available for 7"x 72" / 18x 183 cm