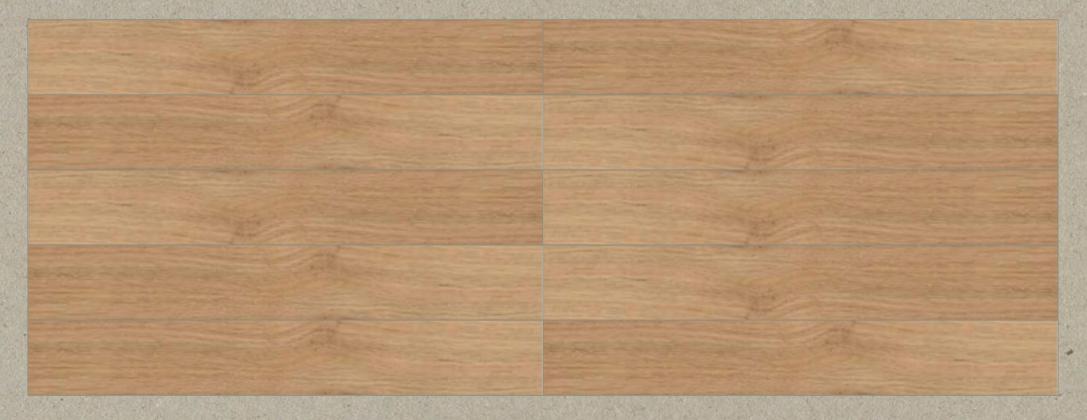

#### **FACES**

10 faces available for 7"x 72" / 18 x 183 cm 8 faces available for 9"x 60" / 23 x 152 cm