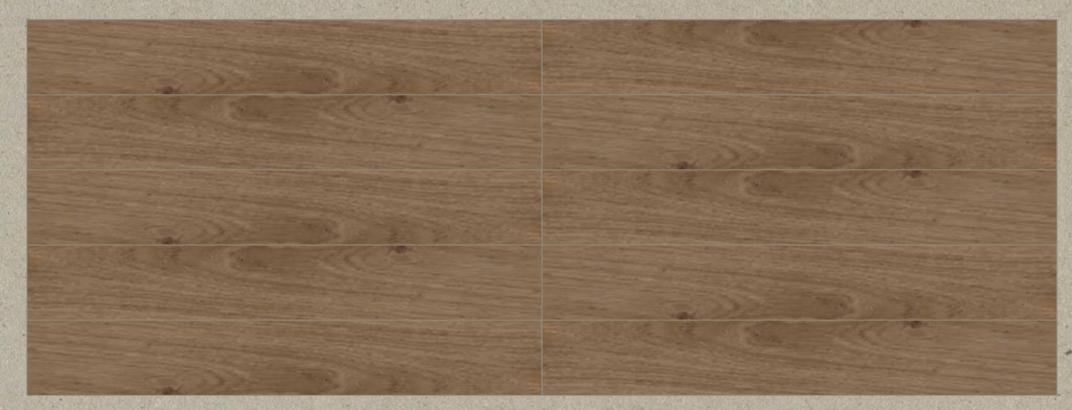

## TORTOSA DARK

FACES: 8 faces available for 9"x 60" / 23x 152 cm

FACES: 10 faces available for 7"x 72" / 18x 183 cm