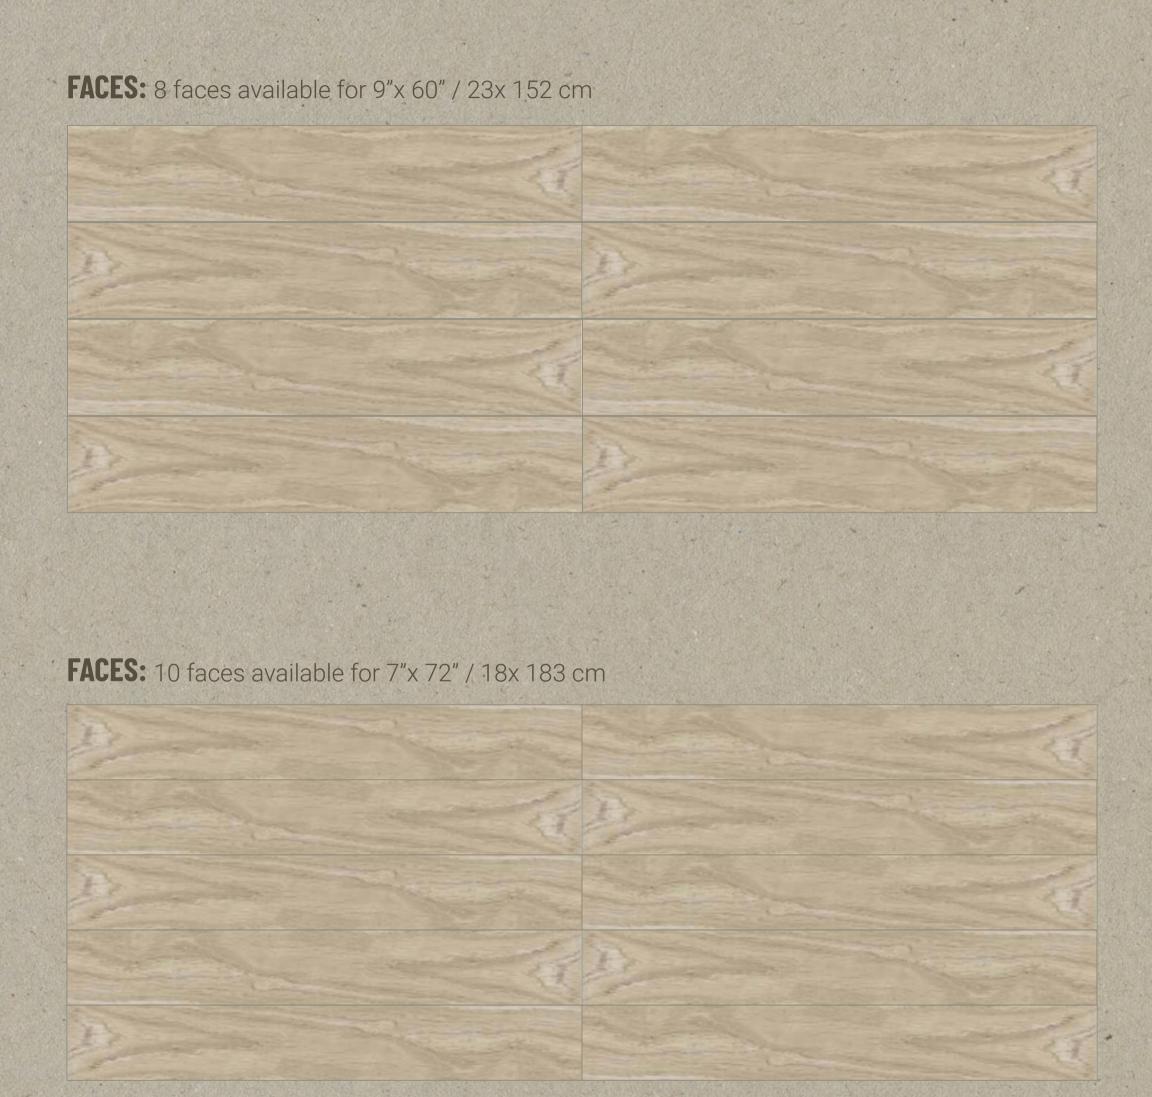

# TORTOSA WHITE

| FACES: 8 faces available for 9"x 60" / 23x 152 cm  | n |
|----------------------------------------------------|---|
|                                                    |   |
|                                                    |   |
|                                                    |   |
|                                                    |   |
|                                                    |   |
| FACES: 10 faces available for 7"x 72" / 18x 183 cm |   |
|                                                    |   |
|                                                    |   |
|                                                    |   |
|                                                    |   |
|                                                    |   |