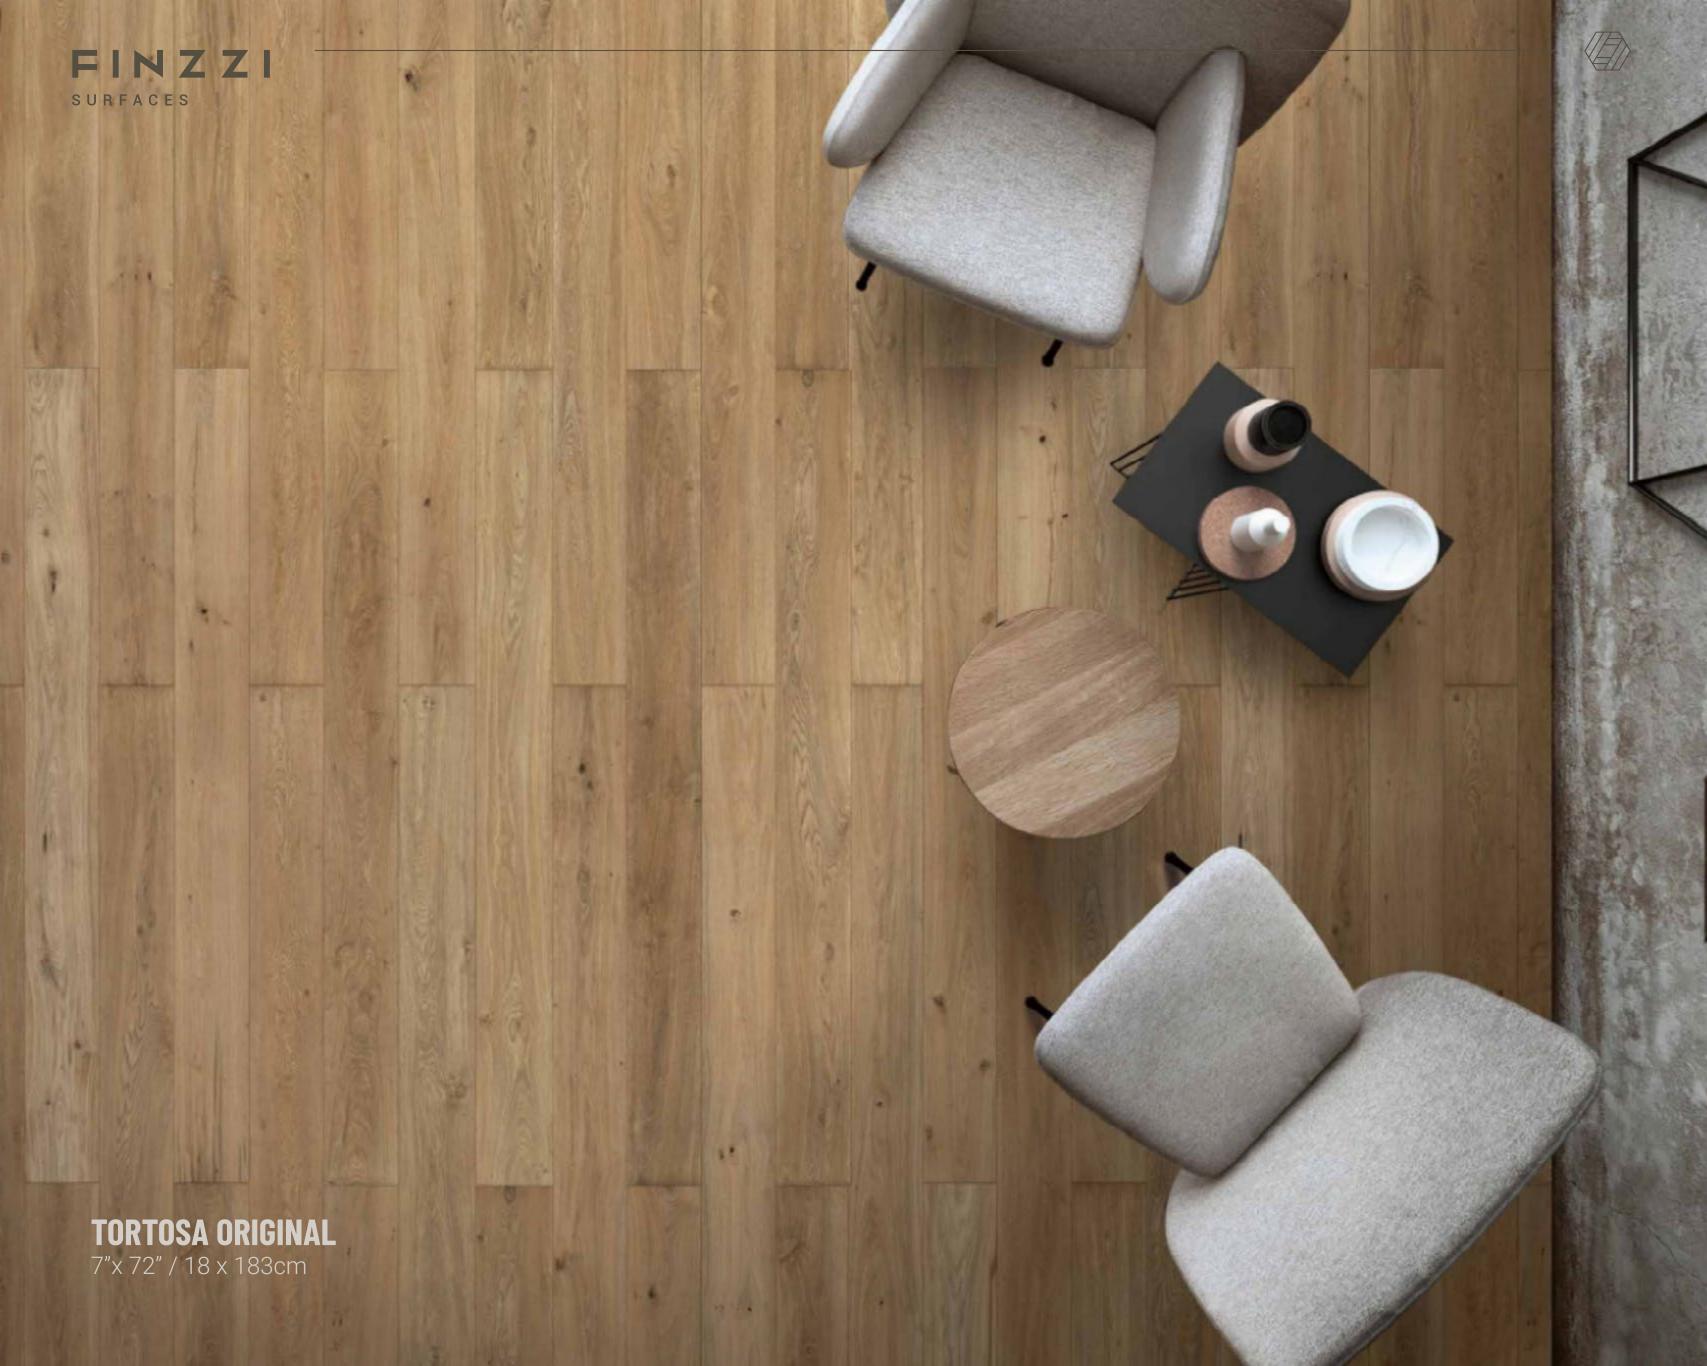

# TORTOSA ORIGINAL

FACES: 8 faces available for 9"x 60" / 23x 152 cm

FACES: 10 faces available for 7"x 72" / 18x 183 cm

# TORTOSA

COLLECTION

Collection created in natural and warm tones, ideal for any room.

#### SIZE

7"x 72" / 18 x 183 cm

9"x 60" / 23 x 152 cm

#### **FACES**

10 faces available for 7"x 72" / 18 x 183 cm 8 faces available for 9"x 60" / 23 x 152 cm