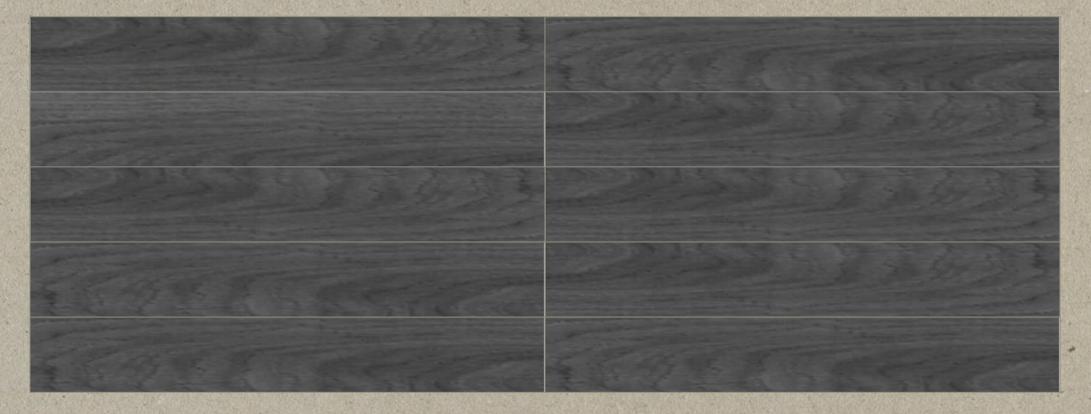

# TORTOSA GREY

FACES: 8 faces available for 9"x 60" / 23x 152 cm

FACES: 10 faces available for 7"x 72" / 18x 183 cm

## TORTOSA DARK

FACES: 8 faces available for 9"x 60" / 23x 152 cm

FACES: 10 faces available for 7"x 72" / 18x 183 cm