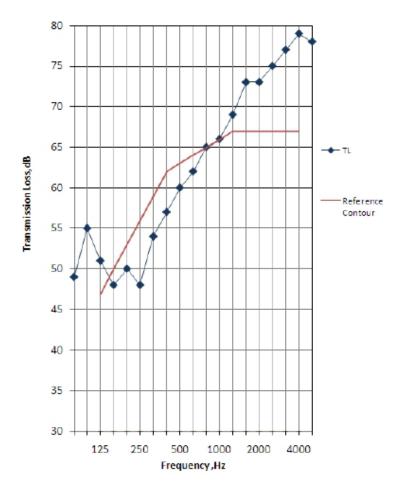

#### Appendix 1:

Measuring equipment: Sound level meter B&K2260, No.6450501; Tapping machine TM002, No.8790501; Environment: Source room volume 56m3, Receiving room volume 62m3, Air temperature 12°C, Air Humidity 54%.

| f    | TL |  |
|------|----|--|
| Hz   | dB |  |
| 50   | /  |  |
| 63   | /  |  |
| 80   | 49 |  |
| 100  | 55 |  |
| 125  | 51 |  |
| 160  | 48 |  |
| 200  | 50 |  |
| 250  | 48 |  |
| 315  | 54 |  |
| 400  | 57 |  |
| 500  | 60 |  |
| 630  | 62 |  |
| 800  | 65 |  |
| 1000 | 66 |  |
| 1250 | 69 |  |
| 1600 | 73 |  |
| 2000 | 73 |  |
| 2500 | 75 |  |
| 3150 | 77 |  |
| 4000 | 79 |  |
| 5000 | 78 |  |
| STC  | 61 |  |